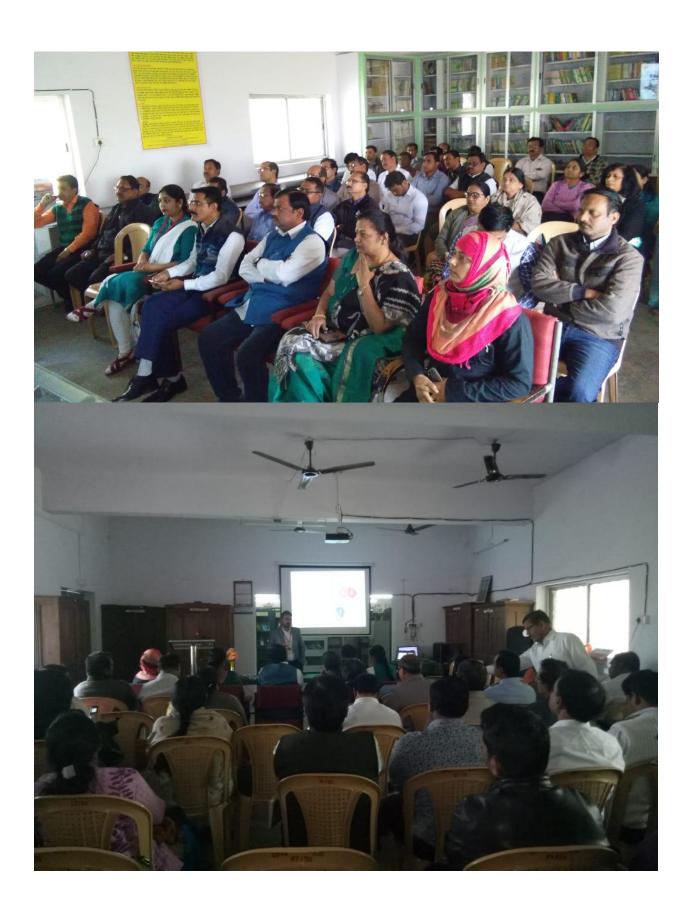

All the faculty members of Janata Mahavidyalaya and 05 members from S.P. Law College actively participated in the workshop and got benefitted. The resource person elaborately explained the use of ICT in teaching learning as an innovative teaching technique. He also explained the case study methodology in the second session. The program was anchored by Dr. N.R.Baig, coordinator IQAC and vote of thanks was presented by Mr. Prashant Chahare. All the teaching and non-teaching IQAC members strove hard for the success of the workshop.

### **GLIMPSES OF THE PROGRAM**

**TEACHING METHODOLOGIES** 