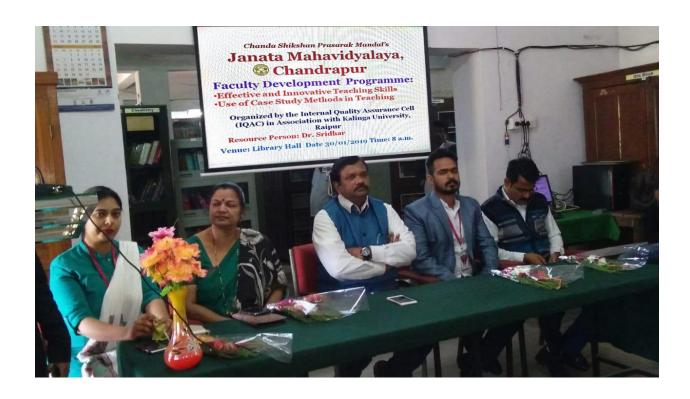

A faculty enrichment programme on Effective and innovative teaching skills and Use of case studies in Teaching was organized by IQAC Janata Mahavidyalaya, Chandrapur on 30th January 2019. A team from Kalinga University, Raipur gave presentation on the teaching methodologies.

## Report of the EVENT

IQAC, Janata Mahavidyalaya, Chandrapur has successfully organized FDP on topics "Effective and innovative teaching skills and Use of case studies in Teaching" on 30<sup>th</sup> January 2019. The presentation skills and talent of the teacher play a major role in teaching to produce eminent and marvelous students. Faculty development programs include programs designed to improve the performance of faculty members in education, research and administration as well as augmenting organizational capacities and culture. The inaugural function was chaired by Dr. M.Subhas, principal Janata Mahavidyalaya and Dr. Anjali Hastak, principal Shantaram Potdukhe college of Law.

All the faculty members of Janata Mahavidyalaya and 05 members from S.P. Law College actively participated in the workshop and got benefitted. The resource person elaborately explained the use of ICT in teaching learning as an innovative teaching technique. He also explained the case study methodology in the second session. The program was anchored by Dr. N.R.Baig, coordinator IQAC and vote of thanks was presented by Mr. Prashant Chahare. All the teaching and non-teaching IQAC members strove hard for the success of the workshop.