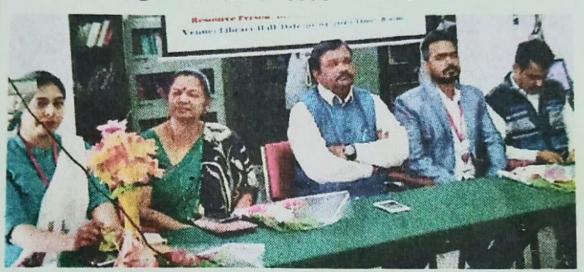

### **GLIMPSES OF THE PROGRAM**

**TEACHING METHODOLOGIES** 

# जनता महाविद्यालयात कार्यशाळा

चंद्रपूर: चांदा शिक्षण प्रसारक मंडळ वदारा संचालित जनता महाविद्यालयात संस्थेचे सचिव प्राचार्य डॉ. अशोक जिवतोडे व महाविद्यालयाचे प्राचार्य डॉ. एम. सुभाश यांच्या माग्रदर्शनात विभाग व्दारा शाखा विकास कार्यशाळा पार पडली. किलांग विद्यापीठ रायपूर येथील संगणक विज्ञान विभाग प्रमुख डॉ. राहुल चावडा, प्रा. निवनकुमार उपाध्यक्ष व प्रा. शबनब शेख उपस्थित होते. एस.पी. विधी महाविद्यालयाच्या प्राचार्य डॉ. अंजली हस्तक अतिथी म्हणून उपस्थित होते. महाविद्यालयाच्या प्राचार्य डॉ. अंजली हस्तक अतिथी म्हणून उपस्थित होते. महाविद्यालयात वेगवेगळ्या विभागाचे काम व्यवस्थित व वेगाने होण्याकरिता तंत्रज्ञानाची मदत घेऊ न विद्यार्थांना पीपीटी व आयसीटी क्लासेसची माहिती देण्यात आली. अध्यक्ष प्राचार्य डॉ. एम. सुभाष यांनी सर्व विभागाच्या कामात येणारी व योग्य माहिती मिळत असल्यामुळे त्यांचा फायदा घ्यावा, असे सांगितले. प्रास्ताविक व संचालन समन्वयक डॉ. नाहिदा बेग यांनी केले. प्रा. प्रशांत चहारे यांनी आभार मानले.