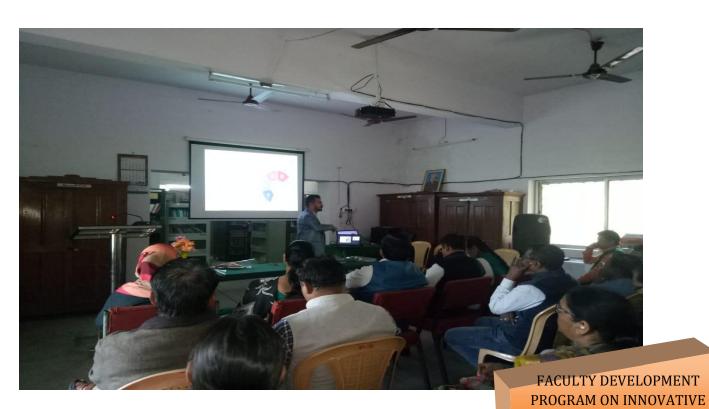

All the faculty members of Janata Mahavidyalaya and 05 members from S.P. Law College actively participated in the workshop and got benefitted. The resource person elaborately explained the use of ICT in teaching learning as an innovative teaching technique. He also explained the case study methodology in the second session. The program was anchored by Dr. N.R.Baig, coordinator IQAC and vote of thanks was presented by Mr. Prashant Chahare. All the teaching and non-teaching IQAC members strove hard for the success of the workshop.

### **GLIMPSES OF THE PROGRAM**

**TEACHING METHODOLOGIES** 